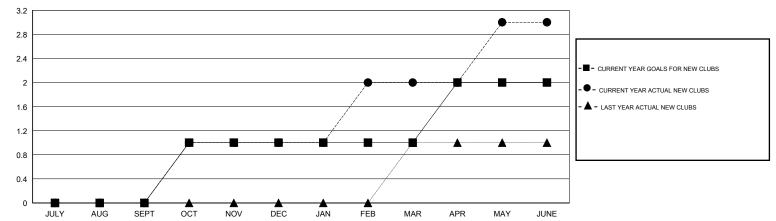

#### GOALS AND ACTUAL NEW CLUBS CUMULATIVE

# LOCATION MALAYSIA

GMT CA 5

|                       |                  | Clubs     |                  |                  | Members               |                    |                                     |                    |                  |
|-----------------------|------------------|-----------|------------------|------------------|-----------------------|--------------------|-------------------------------------|--------------------|------------------|
| RESULTS FOR 2014-2015 |                  |           |                  |                  | RESULTS FOR 2014-2015 |                    |                                     |                    |                  |
| QUARTER               | NEW CLUB<br>GOAL | NEW CLUBS | DROPPED<br>CLUBS | NET<br>GAIN/LOSS | QUARTER               | NEW MEMBER<br>GOAL | CHARTER AND<br>NEW MEMBERS<br>ADDED | DROPPED<br>MEMBERS | NET<br>GAIN/LOSS |
| JULY/AUG/SEPT         | 0                | 0         | 0                | 0                | JULY/AUG/SEPT         | 50                 | 82                                  | 25                 | 57               |
| OCT/NOV/DEC           | 1                | 1         | 1                | 0                | OCT/NOV/DEC           | 99                 | 140                                 | 47                 | 93               |
| JAN/FEB/MAR           | 0                | 1         | 1                | 0                | JAN/FEB/MAR           | 30                 | 94                                  | 26                 | 68               |
| APR/MAY/JUNE          | 1                | 1         | 3                | -2               | APR/MAY/JUNE          | 19                 | 60                                  | 147                | -87              |