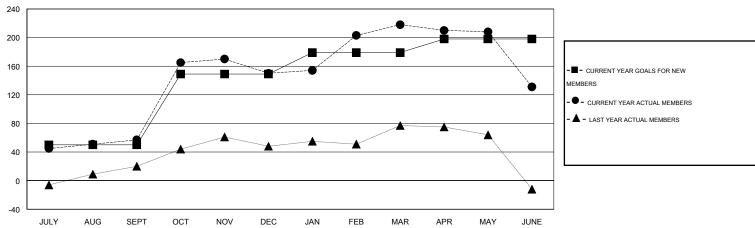

#### GOALS AND ACTUAL MEMBERS CUMULATIVE

| DROPPED CLUBS: 5  DROPPED MEMBERS |     | 59 CLUBS OF 84 ADDED 1 OR MORE<br>NEW MEMBERS | GENDER DISTRIBUTION  MALE 1,749 (79.68% FEMALE 446 (20.32%) | <b>)</b> ) |
|-----------------------------------|-----|-----------------------------------------------|-------------------------------------------------------------|------------|
| DECEASED                          | 7   | CLICK HERE FOR HEALTH                         | FAMILY UNIT MEMBERS                                         | 161        |
| CLUB CANCELLED                    | 37  | ASSESSMENT DATA                               |                                                             |            |
| OTHER                             | 201 |                                               | HEAD OF HOUSEHOLD                                           | 69         |
| TOTAL                             | 245 |                                               | NON-HEAD OF HOUSEHOLD                                       | 92         |

# LOCATION MALAYSIA

GMT CA 5

|                       |                  | Clubs     |                  |                  | Members               |                    |                                     |                    |                  |
|-----------------------|------------------|-----------|------------------|------------------|-----------------------|--------------------|-------------------------------------|--------------------|------------------|
| RESULTS FOR 2014-2015 |                  |           |                  |                  | RESULTS FOR 2014-2015 |                    |                                     |                    |                  |
| QUARTER               | NEW CLUB<br>GOAL | NEW CLUBS | DROPPED<br>CLUBS | NET<br>GAIN/LOSS | QUARTER               | NEW MEMBER<br>GOAL | CHARTER AND<br>NEW MEMBERS<br>ADDED | DROPPED<br>MEMBERS | NET<br>GAIN/LOSS |
| JULY/AUG/SEPT         | 0                | 0         | 0                | 0                | JULY/AUG/SEPT         | 50                 | 82                                  | 25                 | 57               |
| OCT/NOV/DEC           | 1                | 1         | 1                | 0                | OCT/NOV/DEC           | 99                 | 140                                 | 47                 | 93               |
| JAN/FEB/MAR           | 0                | 1         | 1                | 0                | JAN/FEB/MAR           | 30                 | 94                                  | 26                 | 68               |
| APR/MAY/JUNE          | 1                | 1         | 3                | -2               | APR/MAY/JUNE          | 19                 | 60                                  | 147                | -87              |